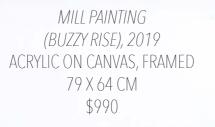

MILL PAINTING (CANDY CURL), 2019 ACRYLIC ON CANVAS, FRAMED 79 X 64 CM \$990

MILL PAINTING (ROAD TO NOWHERE), 2019 ACRYLIC ON CANVAS, FRAMED 79 X 64 CM SOLD

MILL PAINTING
(DUSTY OXIDE VALLEY), 2019
ACRYLIC ON CANVAS, FRAMED
79 X 64 CM
\$990