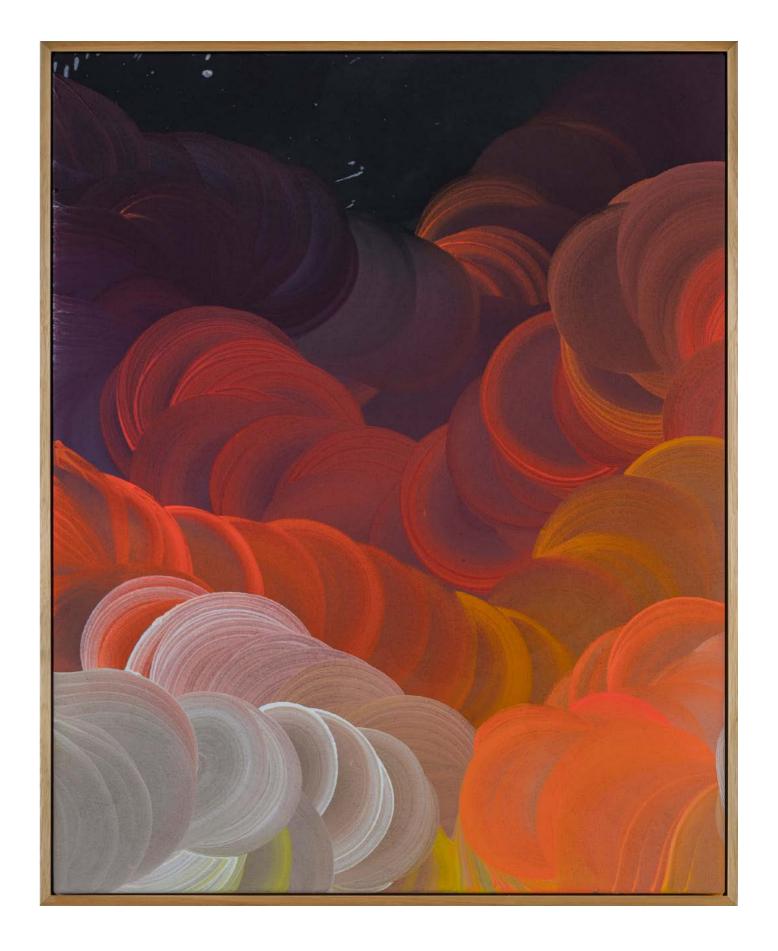

MILL PAINTING (CANDY CURL), 2019 ACRYLIC ON CANVAS, FRAMED 79 X 64 CM \$990

MILL PAINTING (ROAD TO NOWHERE), 2019 ACRYLIC ON CANVAS, FRAMED 79 X 64 CM SOLD

MILL PAINTING
(DUSTY OXIDE VALLEY), 2019
ACRYLIC ON CANVAS, FRAMED
79 X 64 CM
\$990