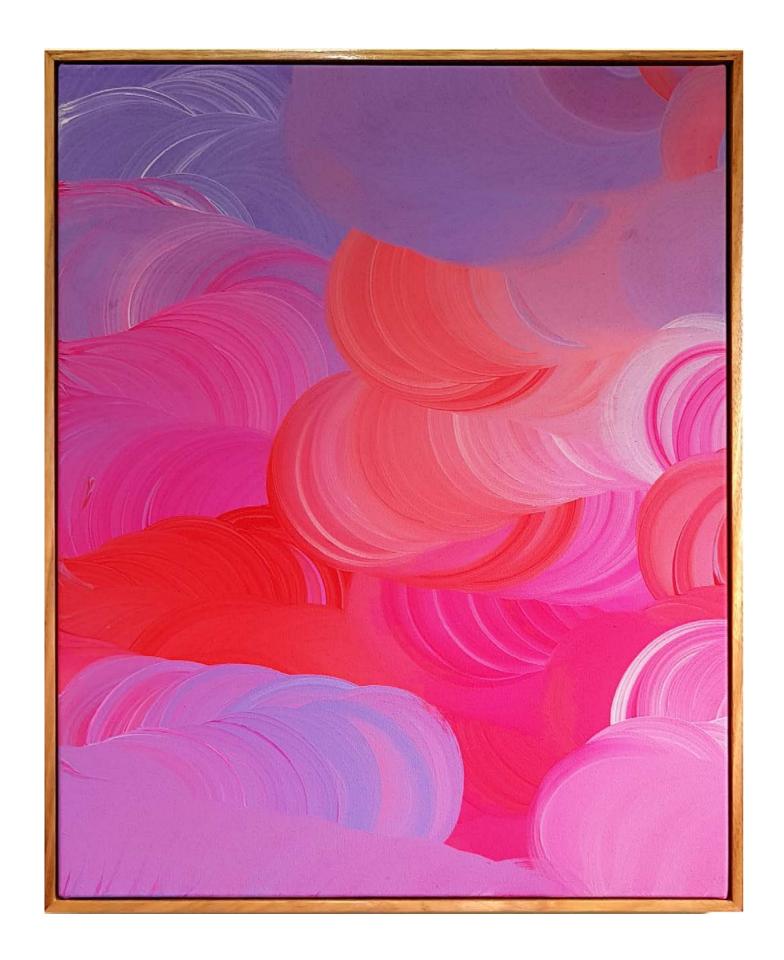

MILL PAINTING (TROPICAL ZINGER), 2019 ACRYLIC ON CANVAS, FRAMED 65 X 50 CM SOLD

MILL PAINTING (CANDY CRASH), 2019 ACRYLIC ON CANVAS, FRAMED 59 X 153 CM \$1500 MILL PAINTING (CANDY CLOUDS), 2019 ACRYLIC ON CANVAS, FRAMED 59 X 153 CM \$1500